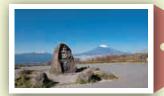

#### Mikoto Spring (Mikoto no Izumi)

Legend has it that Yamato Takeru himself visited this spring, which led to it being referred to as "Mikoto Spring."

Melody Pave "Fuii no Yama" "Evangelion"

You can enjoy musical tunes along the up lane between Shakushi Pass and Mikuni Pass as well as in front of the Hakone Pass Toll Gate. Drive at a certain speed to enjoy the music.