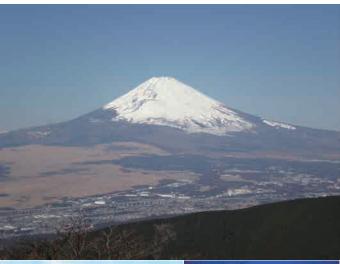

# Enjoy a relaxing drive fully as you enjoy the gorgeous scenery only Hakone can offer

This location offers an amazing view of Mt. Fuji. You can see right up to the foot of Mt. Fuii, and during the evening, the mountain is sihouetted against a majestic purple sky.

#### Shakushi Pass (Shakushitoge)

Located in the halfway point of the Ashinoko Skyline, this observation deck is 1,030 meters high. This is the best spot for a panoramic view of Mt. Fuji.

Fuji View Lake View