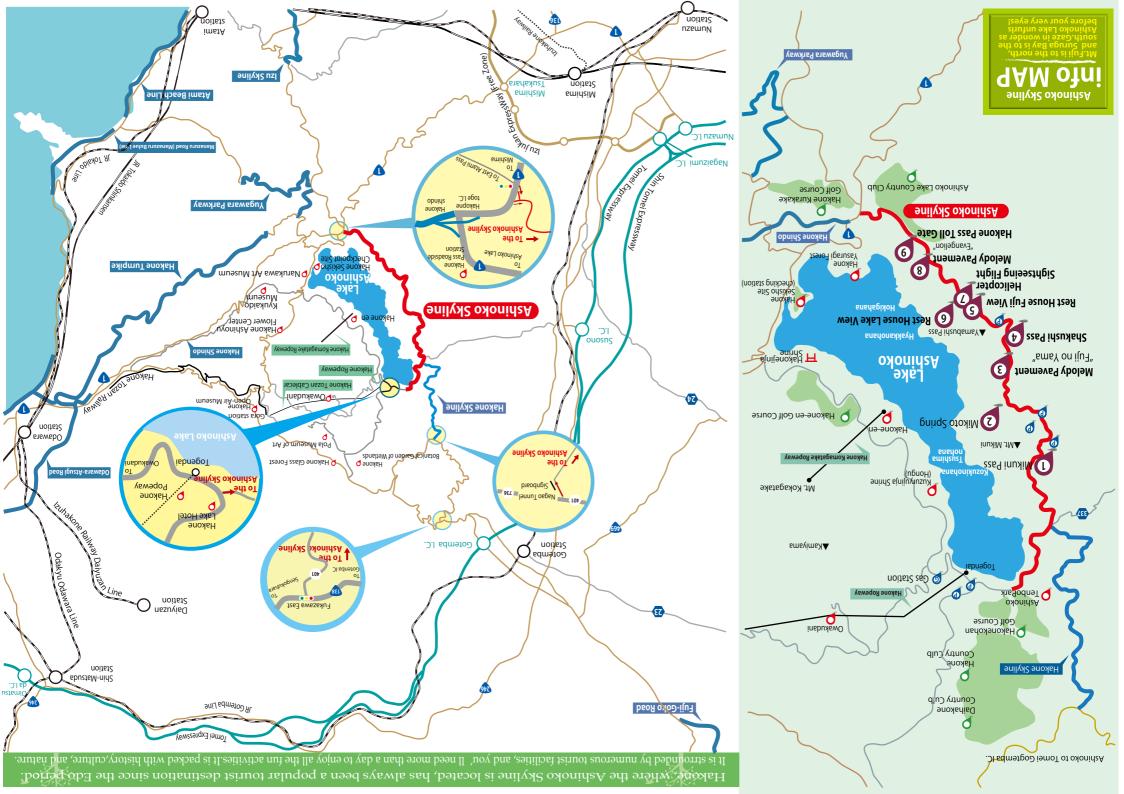

#### Mikoto Spring (Mikoto no Izumi)

Legend has it that Yamato Takeru himself visited this spring, which led to it being referred to as "Mikoto Spring."

Melody Pave "Fuii no Yama" "Evangelion"

You can enjoy musical tunes along the up lane between Shakushi Pass and Mikuni Pass as well as in front of the Hakone Pass Toll Gate. Drive at a certain speed to enjoy the music.

#### Shakushi Pass (Shakushitoge)

Located in the halfway point of the Ashinoko Skyline, this observation deck is 1,030 meters high. This is the best spot for a panoramic view of Mt. Fuji.

Fuji View Lake View

Rest House "Fuji View" offers a sweeping view of Suruga Bay. You can take helicopter tours from the

#### Helicopter Sightseeing Flight

You can board the helicopter from the helipad adjacent to Rest House "Fuji View." Flights are scheduled for consecutive holidays and other special dates. For details, inquire with the staff.

### Hakone Pass Gate

Entering from Hakone Pass allows you to enjoy a majestic view of Mt. Fuji rising in front of you as you drive.

## - What is the Ashinoko Skyline? -

The Ashinoko Skyline (Hakone Pass - Kojiri) is a scenic route on the west bank of Ashinoko Lake that runs for 10.7 km total. It can also be used as a shortcut from Gotemba to the Izu area.