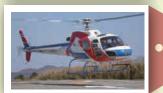

Rest House "Fuji View" offers a sweeping view of Suruga Bay. You can take helicopter tours from the

#### Helicopter Sightseeing Flight

You can board the helicopter from the helipad adjacent to Rest House "Fuji View." Flights are scheduled for consecutive holidays and other special dates. For details, inquire with the staff.