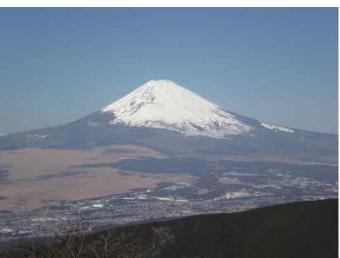

# Enjoy a relaxing drive fully as you enjoy the gorgeous scenery only Hakone can offer

This location offers an amazing view of Mt. Fuji. You can see right up to the foot of Mt. Fuii, and during the evening, the mountain is sihouetted against a majestic purple sky.

#### Shakushi Pass (Shakushitoge)

Located in the halfway point of the Ashinoko Skyline, this observation deck is 1,030 meters high. This is the best spot for a panoramic view of Mt. Fuji.

Fuji View Lake View

### Hakone Pass Gate

Entering from Hakone Pass allows you to enjoy a majestic view of Mt. Fuji rising in front of you as you drive.